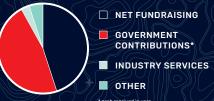

APPROXIMATE ANNUAL **COST PER BASE** 

AVERAGE EMERGENCY **REQUESTS A DAY** 

1,720 1,025 1,182\*

STARS FUNDING SOURCES

**OBSTETRICAL 1.42%** 

**CARDIAC 18.05%** 

**ENVIRONMENTAL 0.30%** 

**NEUROLOGICAL 12.48%** 